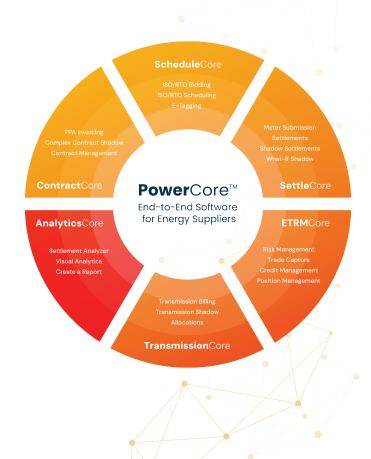

### **ANALYTICSCORE FUNCTIONALITY**

- Visual Analytics Visual Analytics (VA) is a single "point of truth" that generators, load-serving entities (LSEs), and balancing authorities (BAs) use to compute real-time profit and loss based on ISO/RTO and internal data. It helps identify hidden opportunities and create additional, impactful transactions while generating insightful reporting across an enterprise.
- Settlements Analyzer Save time and resources by easily comparing complex, granular data including ISO invoices, settlement files, and billing determinants to ensure precision in discrepancy identification and dispute resolution.

• Create-a-Report - Create-a-Report is a solution that works in tandem with the PowerCore platforms ISO Downloader to import 100% of available market data and stream it through enterprise reporting tools to provide detailed information extracts and insights.