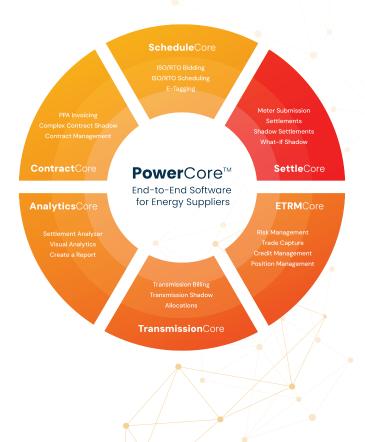

### SETTLECORE FUNCTIONALITY

- Meter Submission Easily connect to metering systems and automate the upload of meter data to ISOs/RTOs, converting it to the required formats and facilitating pre-submission viewing, validation, and post-submission real-time status updates.
- ISO Settlements & Shadow Sattlements Streamline workflows, and effortlessly access ISO files, billing determinants, and critical comparisons with shadow data. SettleCore revolutionizes the process of due diligence and validation for ISO settlement statement payables and receivables, often leading to millions of dollars in annual savings.
- What-If Shadow Estimate what ISO settlements would have been if plants had operated differently. SettleCore generates vital intelligence to finetune resource optimization, scheduling, and bidding in dynamic energy markets.

### **ABOUT POWER SETTLEMENTS**

Founded in 2007 and headquartered in Glendora, California, Power Settlements is a proud member of the Yes Energy family of companies.

Power Settlements partners for the long-term with a diverse array of energy suppliers to streamline and automate their operations to meet their performance, growth, and sustainability objectives.

Power Settlements' PowerCore<sup>™</sup> platform is a best-in-class solution accompanied by a multi-component service and the industry's best client support. Together, they ensure optimal performance in a complex market terrain incorporating volatility, 24/7 operations, and everchanging rules, policies, and workflows.